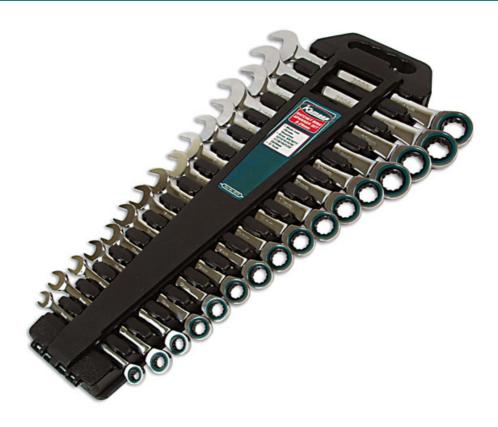

## Ratchet Ring Spanner Set 16pc

A 16 piece, double ended ratchet ring & open ended spanner set. Ratchet ring has 72 teeth and colour coded for easy right hand selection. Manufactured from Chrome Vanadium with a fully polished finish & supplied on a hanging storage rack.

## **Additional Information**

- Sizes: 8, 9, 10, 11, 12, 13, 14, 15, 16, 17, 18, 19, 21, 22, 23, 24mm.
- Fine geared, 72 teeth ratchet mechanism.
- · Ratchet rings are colour coded on side for quick and easy identification and selection.
- · Manufactured from Chrome Vanadium with a fully polished finish.